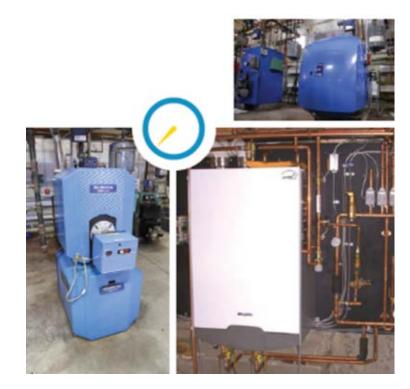

# **Space Heating Solutions**

- Air Furnaces
- Condensing Boilers
- Steam Boilers
- Heaters
  - Low–intensity infrared unit heater
  - Warm-air unit heater
- Natural Gas, Propane, #2 Oil
- Incentives vary by fuel, system and capacity
- Some systems available at distributors with an instant discount

# Boiler Controls – Ancillary Equipment

#### Retrofit:

- Modulating Burner Controls for Boilers and Heaters
- Boiler Stack Heat Exchanger (Boiler Economizer)
- Boiler Reset/Lockout Controls
- Oxygen Trim for Boilers and Heaters
- Programmable Thermostat
- Boiler Turbulator