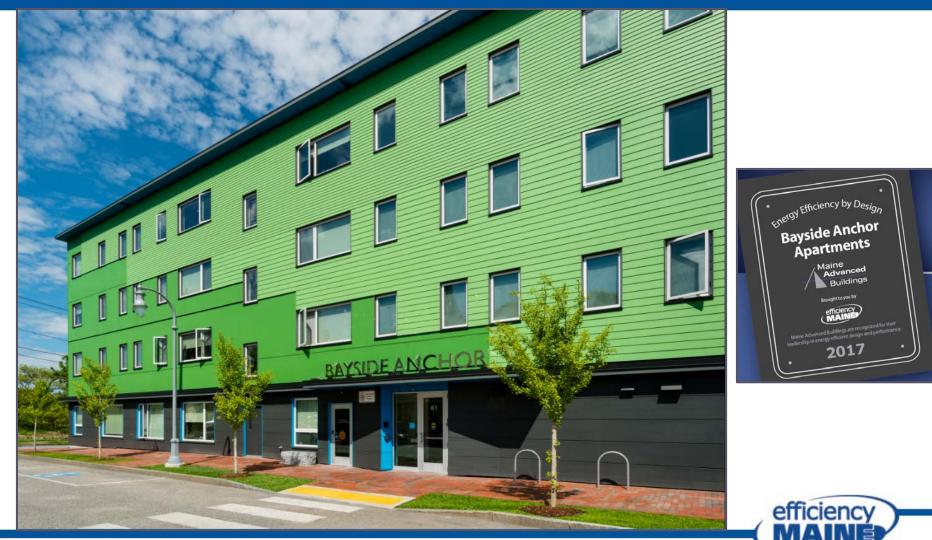

# Case Study - Bayside Anchor

Photo by Jeff Stevenson

#### Bayside Anchor

Photo by Sara Olson, Avesta Housing

- Customer: Portland Housing Development Corporation
- 81 East Oxford St, Portland, ME
- Architect: Kaplan Thompson Architects
- General Contractor: Wright-Ryan Construction
- Completion Date: January 2017
- Project Description: 45-unit multifamily building with ground floor mixed use
- MAB Incentives: \$66,237
- Est. Energy Savings: 128,300 kWh/yr