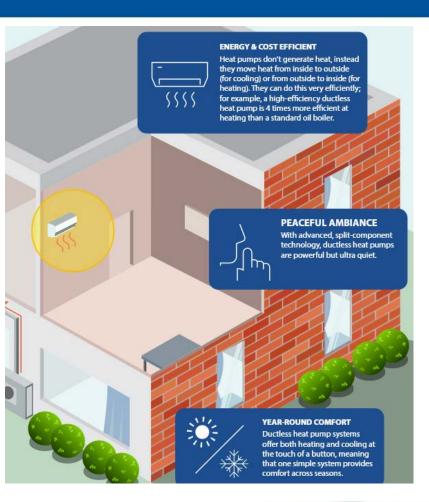

### **Ductless Heat pumps**

- Ideal systems for individual units
- Mini-split heat pumps move heat, rather than generate it.
- Highly efficient; quiet
- Incentives available for single and multi-zone systems