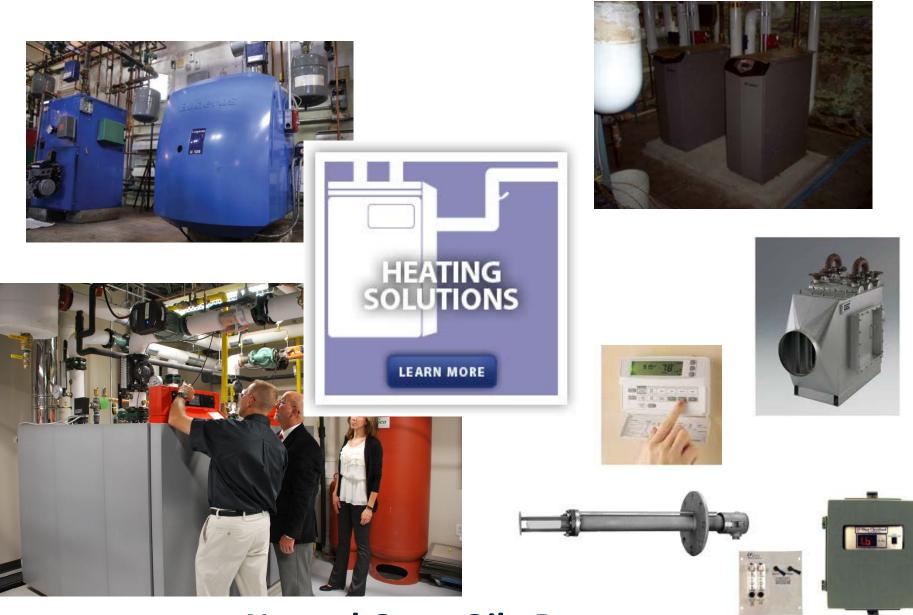

# **Space Heating Solutions**

- Air Furnaces
- Condensing Boilers
- Steam Boilers
- Heaters
  - Low–intensity infrared unit heater
  - Warm-air unit heater
- Natural Gas, Propane, #2 Oil
- Incentives vary by fuel, system and capacity
- Some systems available at distributors with an instant discount

# Boiler Controls – Ancillary Equipment

#### Retrofit:

- Modulating Burner Controls for Boilers and Heaters
- Boiler Stack Heat Exchanger (Boiler Economizer)
- Boiler Reset/Lockout Controls
- Oxygen Trim for Boilers and Heaters
- Programmable Thermostat
- Boiler Turbulator

### Heating & Cooling Systems

### **Ductless Heat pumps**

- Ideal systems for individual units
- Mini-split heat pumps move heat, rather than generate it.
- Highly efficient; quiet
- Incentives available for single and multi-zone systems