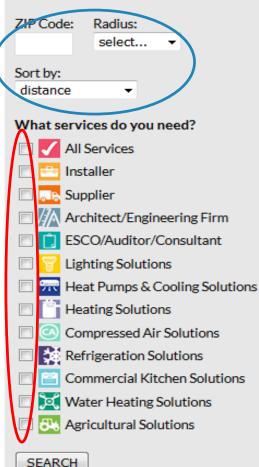

#### Search and Sort Options

Start by entering your ZIP Code and a search radius.

#### USE OUR SEARCH FEATURE TO THE LEFT TO FIND A QUALIFIED PARTNER NEAR YOU.

#### Take action

Print These Results

Search and Sort Options Start by entering your ZIP Code a search radius. ZIP Code: Radius: 25 miles < 04330 Sort by: distance Ŧ What services do you need? All Services Installer **V** Supplier Architect/Engineering Fir ESCO/Auditor/Consultan Lighting Solutions 1 🔜 Heat Pumps & Cooling So Heating Solutions Compressed Air Solution