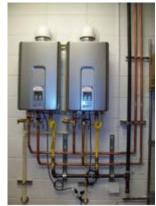

# **Space Heating Solutions**

- Air Furnaces
- Condensing Boilers
- Steam Boilers
- Heaters
  - Low–intensity infrared unit heater
  - Warm-air unit heater
- Natural Gas, Propane, #2 Oil
- Incentives vary by fuel, system and capacity
- Some systems available at distributors with an instant discount