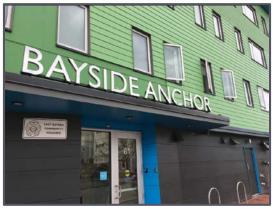

# Case Study - Bayside Anchor

Photo by Jeff Stevenson

#### Bayside Anchor

Photo by Sara Olson, Avesta Housing

- Customer: Portland Housing Development Corporation
- 81 East Oxford St, Portland, ME
- Architect: Kaplan Thompson Architects
- General Contractor: Wright-Ryan Construction
- Completion Date: January 2017
- Project Description: 45-unit multifamily building with ground floor mixed use
- MAB Incentives: \$66,237
- Est. Energy Savings: 128,300 kWh/yr