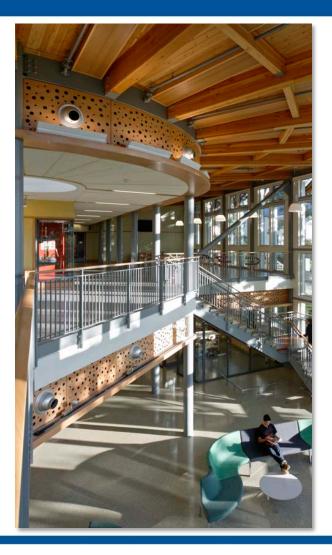

# Case Study - Bayside Anchor

Photo by Jeff Stevenson

#### Bayside Anchor

Photo by Sara Olson, Avesta Housing

- Customer: Portland Housing Development Corporation
- 81 East Oxford St, Portland, ME
- Architect: Kaplan Thompson Architects
- General Contractor: Wright-Ryan Construction
- Completion Date: January 2017
- Project Description: 45-unit multifamily building with ground floor mixed use
- MAB Incentives: \$66,237
- Est. Energy Savings: 128,300 kWh/yr

Photo by Jeff Stevenson

# Bayside Anchor: High Performance Strategies

- Continuous air barrier/ very low air infiltration
- High levels of insulation
- High-performance fenestration
- Heat recovery ventilation
- LED lighting & controls/ daylighting
- High-efficiency heat pumps
- Solar