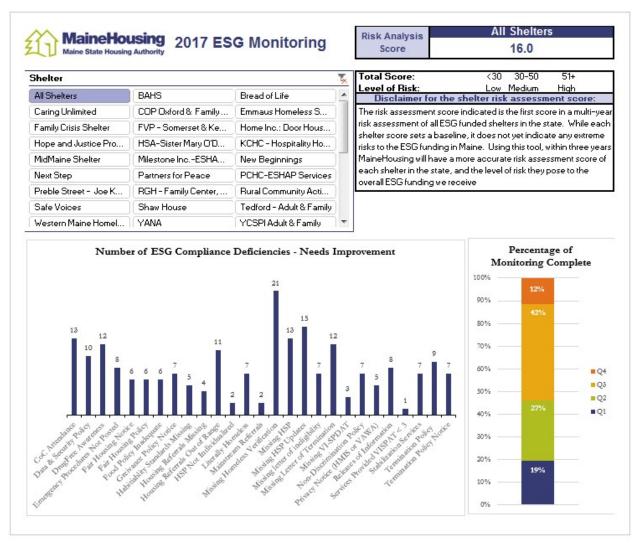

Maine developed a risk-assessment monitoring model for ESG with the assistance of HUD Technical Assistance in 2017. Below is a snapshot of the resulting "dashboard" used to track the monitoring and technical assistance needs of shelter providers as well as serve as a conduit to report back to the CoC.

DECD monitors all CDBG projects before final closeout.

Monitoring Dashboard