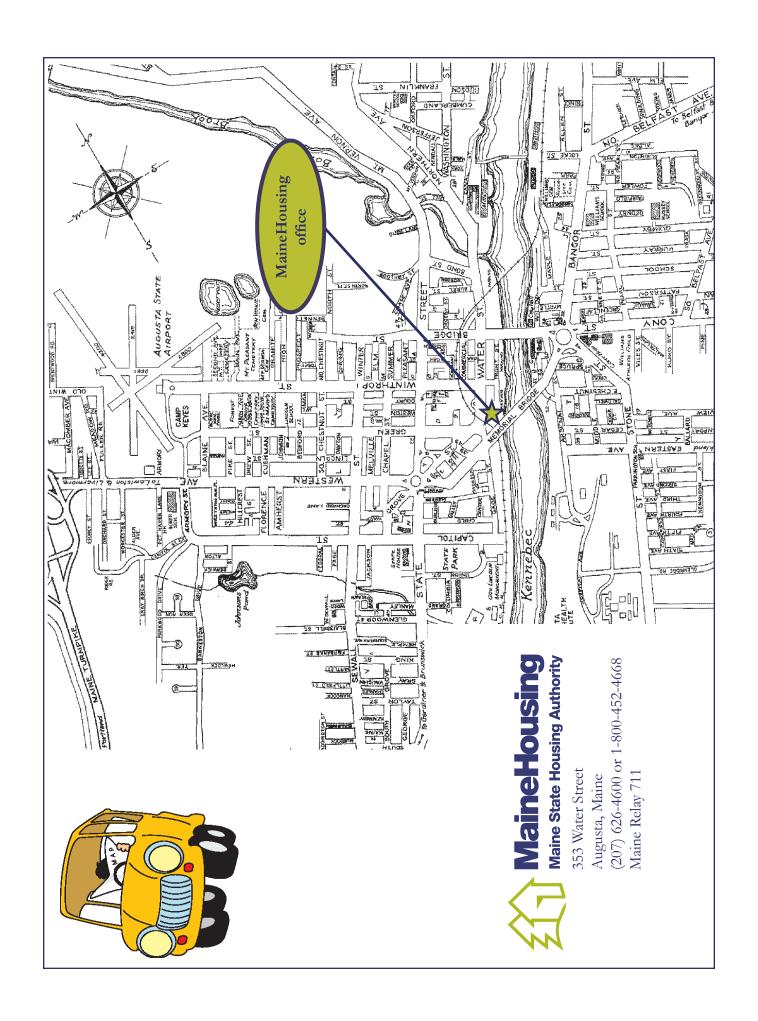

## Directions to MaineHousing Office

From Turnpike/Interstate heading north: Take the first Augusta exit, which will bring you to Route 202 (Western Avenue). Continue on 202/Western Avenue through seven traffic lights until you reach the traffic rotary. Go around the rotary about three-fourths of the way and take the third exit. This will bring you to downtown Augusta.

You will see the city's main fire station on your right as you head towards the downtown street. The MaineHousing office is the next building on your right. It is located at the back of the large city parking lot.

From Interstate heading south: Take the third Augusta exit (exit 109A, formerly 30A), following exits for the Augusta Airport. This will bring you out on Route 202/Western Avenue; follow the instructions above.

From Route 17 heading west: Route 17 will bring you to a traffic light on Hospital Street. Turn right at the light. Follow Hospital Street until you reach a traffic rotary. Go about three-fourths of the way around the rotary and take the fourth exit for Memorial Bridge. Immediately at the end of the bridge take a right. This will bring you out by the fire station. Proceed down the hill; the Maine Housing office is the first building on the right, in the parking lot.